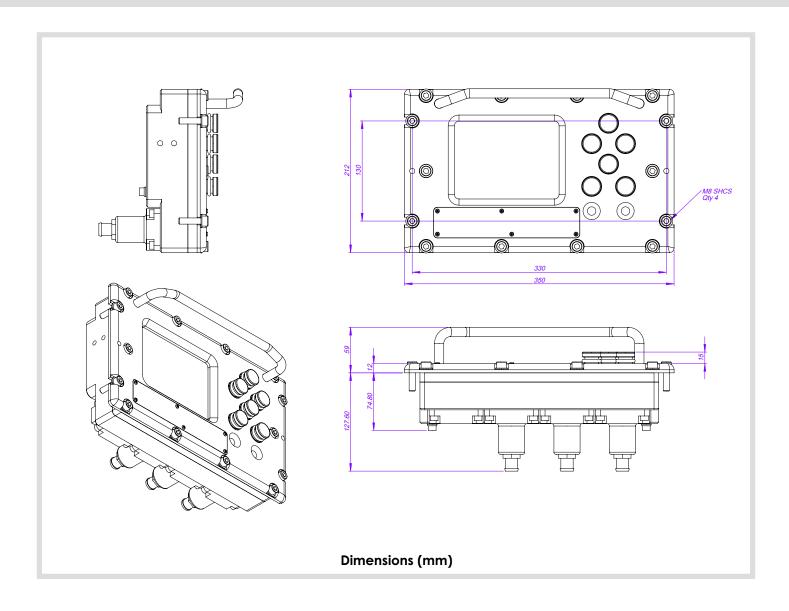

| Mechanical |                                 |
|------------|---------------------------------|
| Material   | Mild-Steel with Lexan MR5 Lense |
| Width      | 350mm                           |
| Height     | 212mm                           |
| Depth      | 60mm + 50mm Handle              |
| Mass       | 20.5KG                          |