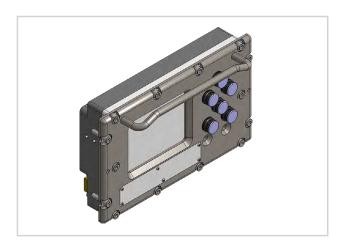

# LOUA0301 Obelix Colour Display Module IEC Ex d Flameproof Ethernet Ready

The Type LOUA0301 IEC Ex d Flameproof Display The module is an industrialized colour display module designed for the rigors of underground mobile mining machinery.

Highly ruggedised, industrial design using all industrial grade components - limited only by the LCD panel to -20°C + 80°C.

Ambient temperature rating of -20°C..+70°C with IP65/66 rating.

Uniquely removable flameproof connector assemblies make installation simple and clean, avoiding the need for open-unit termination.