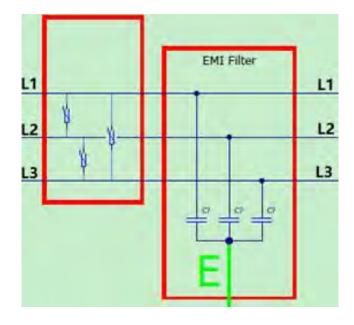

ces the interference between power network and frequency drives (VFD).
- Suppress the harmonic or surge from power network to resolve nuisance malfunction introduced by variable frequency drives (VFD).
- L10W0101 EMC filter must be installed upstream on mains side of the variable frequency drive (VFD).
- Integrated MOVs can protect variable frequency drive from incoming power source surge and transients.

### **Specifications**

- Rated Voltage 1140V
- Rated Current 400A
- Rated frequency 50/60 Hz



## **Typical Application**

- Continuous Miners
- Continuous Haulage
- Long Wall Shearers
- Mobile Bolters
- Mobile Roof Supports
- Remote Control Scoops
- Remote Control Loaders
- Shuttle Cars
- Feeder Breakers



### L10W0101 AC VFD System Filter with MOV Protection (1140 V)



### Circuit