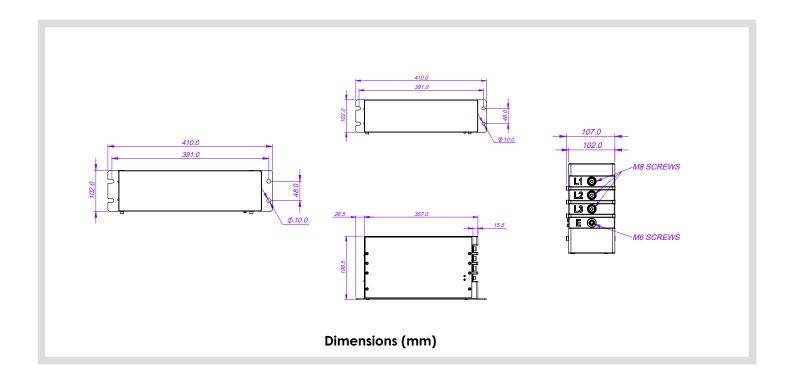

EMC filter reduces the interference between power network and frequency drives (VFD).
- Suppress the harmonic or surge from power network to resolve nuisance malfunction introduced by variable frequency drives (VFD).
- L10W0101 EMC filter must be installed upstream on mains side of the variable frequency drive (VFD).
- Integrated MOVs can protect variable frequency drive from incoming power source surge and transients.

### **Specifications**

- Rated Voltage 1140V
- Rated Current 400A
- Rated frequency 50/60 Hz



## **Typical Application**

- Continuous Miners
- Continuous Haulage
- Long Wall Shearers
- Mobile Bolters
- Mobile Roof Supports
- Remote Control Scoops
- Remote Control Loaders
- Shuttle Cars
- Feeder Breakers



### L10W0101 AC VFD System Filter with MOV Protection (1140 V)



### Circuit