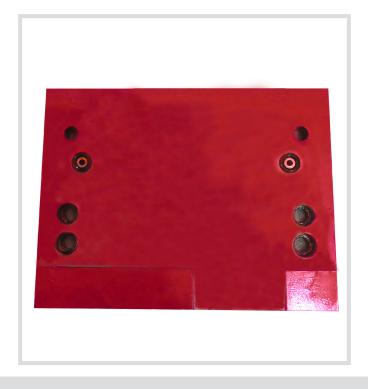

## CMS15688 HFX TSRU Standoff Plate

The CM\$15688 is a universal adaptor for typical HFX drill rigs that will correctly position the TSRU in relation to the Timberjack head-plate.

One CM\$15688 is required for each drill.

CMS15688 is used in conjunction with CMS15687 HFX Drill Head Chain Tensioner KIT.

CMS15688 is delivered with all necessary O rings and socket head cap screws replacement parts are available as part of kit CM\$15693.