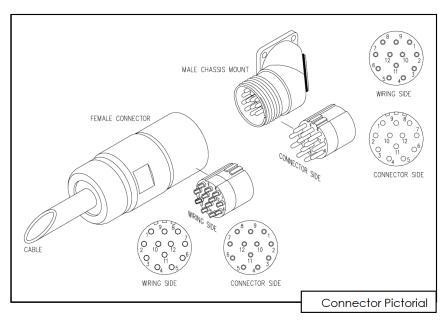

# **Interface Description**

The Type LOLA Display Module utilizes an industrial waterproof connector that is unique when configured for use with the Obelix Control System via type or gender physically preventing improper installation.

## **CONNECTOR X**

| Number | Contact Circon R 2.5 12Pin Male | Signal         |
|--------|---------------------------------|----------------|
|        |                                 |                |
| X-1    | Supply Input                    | 110VAC Active  |
| X-2    | N/C                             | N/C            |
| X-3    | Supply Input                    | 110VAC Neutral |
| X-4    | RS-422 #1 RXD-                  | Communications |
| X-5    | RS-422 #1 RXD+                  | Communications |
| X-6    | RS-422 #1 TXD-                  | Communications |
| X-7    | RS-422 #1 TXD+                  | Communications |
| X-8    | Ethernet 10BaseT RXD+           | Communications |
| X-9    | Ethernet 10BaseT RXD-           | Communications |
| X-10   | Ethernet 10BaseT TXD+           | Communications |
| X-11   | Ethernet 10BaseT TXD-           | Communications |
| X-12   | N/C                             | N/C            |

## **Connector Assembly**

| Part Number | Description                     |
|-------------|---------------------------------|
| H0LA0101    | Connector Assembly Display 3.7m |
| H0LA0401    | Connector Assembly Display 7m   |
| H0LA0701    | Connector Assembly Display 2.5m |