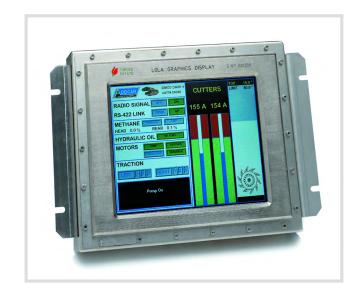

# L0LA0201 Obelix Colour Graphics Display Module 10.4 Windows

The Type LOLA Graphics Display is a fully integrated water proof display module. LOLA, as it is affectionately known, combines a mix of industrial components and rugged manufacture making it suitable for all industrial applications where distributed display technology is required.

## **Embedded Industrial Graphics Module**

- 10.4" TFT Active Matrix Colour Panel
- SVGA Resolution
- 120 Viewing Angle

# **Typical Applications**

- Continuous Miners
- Continuous Haulage
- Long Wall Shearers
- Mobile Bolters
- Mobile Roof Supports
- Remote Control Scoops
- Remote Control Loaders
- Control Room Surface Monitoring