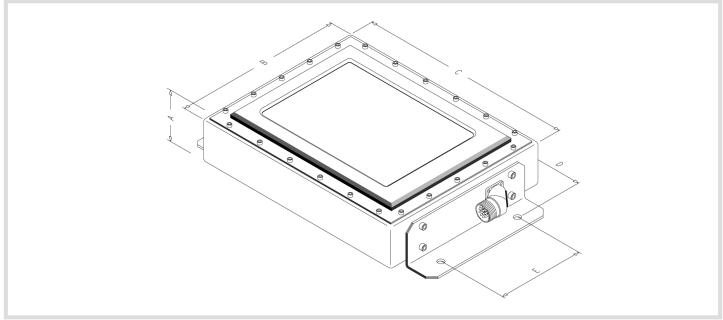

# L0LA0201 Obelix Colour Graphics Display Module 10.4 Windows

Dimensions (mm)

| Dimension | Measurement | Description             |
|-----------|-------------|-------------------------|
|           |             |                         |
| Α         | 70          | Height                  |
| В         | 249         | Depth                   |
| С         | 316         | Width                   |
| D         | 360         | Mounting Centre- Width  |
| E         | 145         | Mounting Centre - Depth |