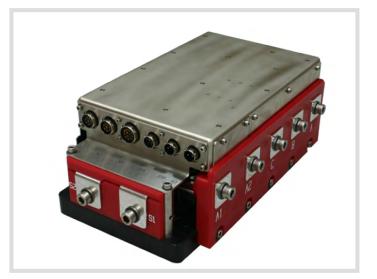

# LOMR0301 DC Smart Drive Auto-Reversing SCR

The LOMR0301 3-Phase 45kW SCR Drive is a precision drive module designed to support industrial DC drive applications without the need for external DC contactor or overload module support.

# LOMR0301 DC Smart Drive Auto-Reversing SCR 45kW - 350V