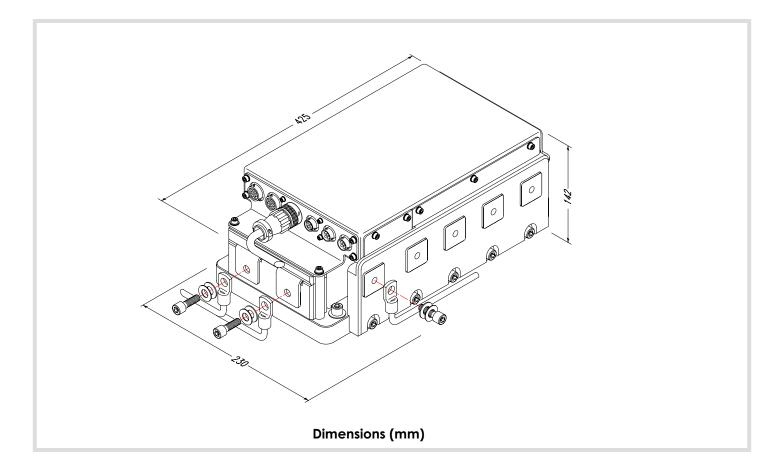

# LOMR0401 DC Smart Drive Auto-Reversing SCR 50-kW 550V

The LOMR0401 3-Phase 45kW SCR Drive is a precision drive module designed to support industrial DC drive applications without the need for external DC contactor or overload module support.

#### **Heavy Duty Enclosure**

- Electroless Nickel Plated Mild Steel
- Alodined Aluminum Heat Transfer Base
- **Rugged Construction**

Please Note: Various other custom configurations are available to support wide range of voltage and current options. Please consult the factory for more details.