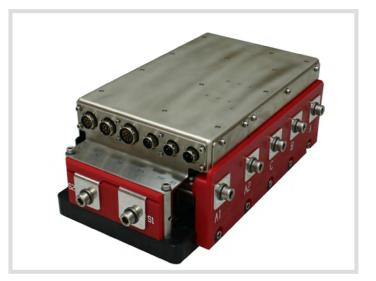

# LOMR0401 DC Smart Drive Auto-Reversing SCR 50-kW 550V

The LOMR0401 3-Phase 45kW SCR Drive is a precision drive module designed to support industrial DC drive applications without the need for external DC contactor or overload module support.

#### **Heavy Duty Enclosure**

- Electroless Nickel Plated Mild Steel
- Alodined Aluminum Heat Transfer Base
- **Rugged Construction**

Please Note: Various other custom configurations are available to support wide range of voltage and current options. Please consult the factory for more details.