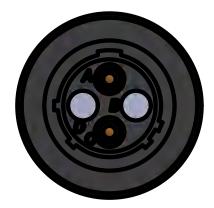

## **CONNECTOR A66**

|    | Connector A66<br>4 Pin Female Burndy |               |
|----|--------------------------------------|---------------|
| No | PIN                                  | Name          |
| 1  | А                                    | OV IS         |
| 2  | В                                    | Not Connected |
| 3  | С                                    | I.S. 12V/2A   |
| 4  | D                                    | Not Connected |