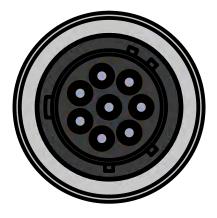

## **CONNECTOR A65**

|    | Connector A65<br>8 Pin Male Burndy |                |
|----|------------------------------------|----------------|
| No | PIN                                | Name           |
| 1  | А                                  | Neutral        |
| 2  | В                                  | Safety Earth A |
| 3  | С                                  | Safety Earth B |
| 4  | D                                  | Safety Earth A |
| 5  | E                                  | Safety Earth B |
| 6  | F                                  | Safety Earth A |
| 7  | G                                  | Safety Earth B |
| 8  | Н                                  | 110V AC Input  |