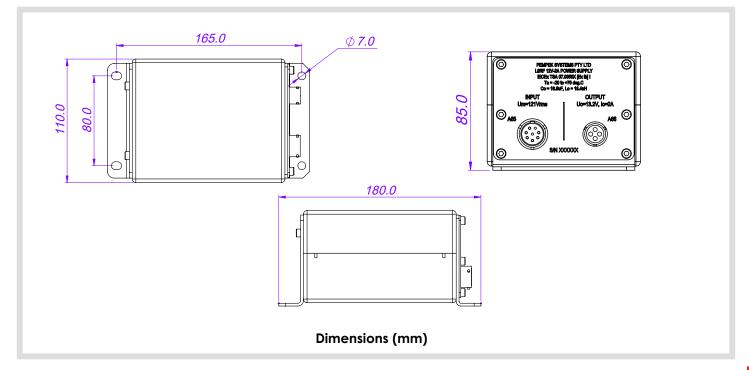

## **Specifications**

- PLC Family: Obelix
- Module Type: Power Supply (I.S. Ex ib)
- Supply Input: 110VAC (+/- 10%) / 30 Watts (Um = 121VAC Max)
- Supply Output: 12VDC (I.S.) / 25 Watts (Max)
- Data Communications: None
- **Operating Temperature:** -20°C to 70°C
- Inputs: None
- Outputs: None
- Connector 1: Obelix A65 (110VAC Input)
- Connector 2: Obelix A66 (12VDC I.S. Output)