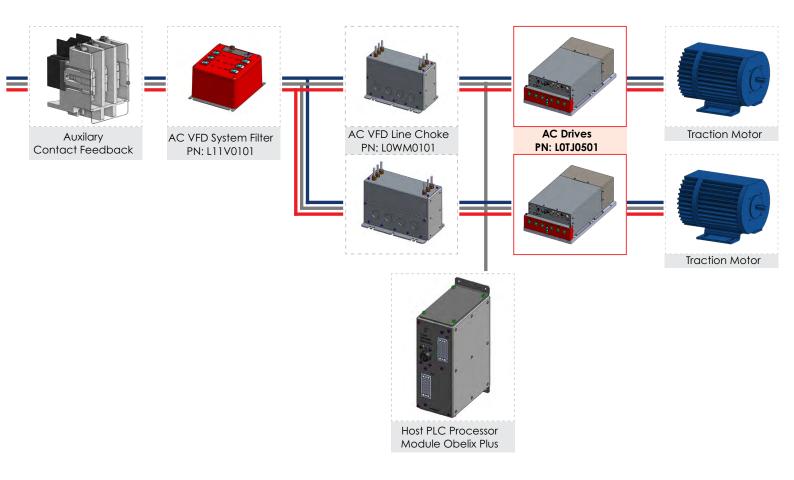

| 228KW                                | 159KW                                | 130KW                                | 430x350x201 |
| L124          | 1140V                   | 400A           | 150KW                                 | 133KW                                | 119KW                                | 91KW                                 | 64KW                                 | 52KW                                 | 733x350x200 |

Datasheet-L0TJ0501



L0TJ0501 AC Variable Frequency Drive 1140V 150kW - 110V/220V Control PS - 110V/220V Relay - 5V Encoder

#### **Dimensional Drawings (mm)**







# L0TJ0501 AC Variable Frequency Drive 1140V 150kW - 110V/220V Control PS - 110V/220V Relay - 5V Encoder

#### **Single Drive Typical Application Example**



### **Ordering Information**

AC Variable Frequency Drive 1140V 150kW - 110V/220V Control PS - 110V/220V Relay - 5V Encoder Part Number: L0TJ0501

AC VFD System Filter with Common Mode Choke (1140 V) Part Number: L11V0101

AC Drive 1140V Choke 40A Long Side Mounting Part Number: LOWM0101