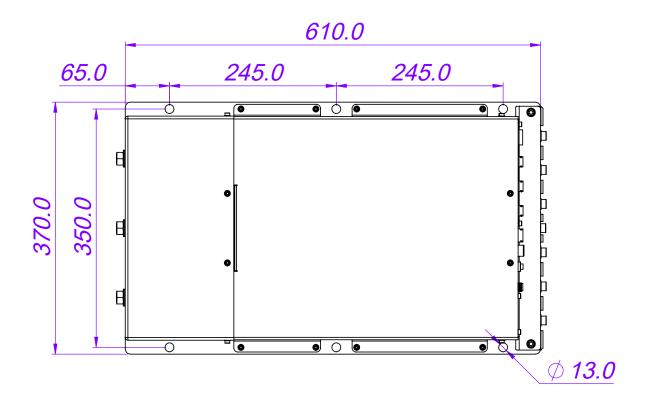

| 700x325x168 |
| L11W          | 660V                    | 500A           | NA                                    | NA                                   | NA                                   | 228KW                                | 159KW                                | 130KW                                | 430x350x201 |
| L124          | 1140V                   | 400A           | 150KW                                 | 133KW                                | 119KW                                | 91KW                                 | 64KW                                 | 52KW                                 | 733x350x200 |

Datasheet-L0TJ0501



L0TJ0501 AC Variable Frequency Drive 1140V 150kW - 110V/220V Control PS - 110V/220V Relay - 5V Encoder

#### **Dimensional Drawings (mm)**







# L0TJ0501 AC Variable Frequency Drive 1140V 150kW - 110V/220V Control PS - 110V/220V Relay - 5V Encoder

#### **Single Drive Typical Application Example**



### **Ordering Information**

AC Variable Frequency Drive 1140V 150kW - 110V/220V Control PS - 110V/220V Relay - 5V Encoder Part Number: L0TJ0501

AC VFD System Filter with Common Mode Choke (1140 V) Part Number: L11V0101

AC Drive 1140V Choke 40A Long Side Mounting Part Number: LOWM0101