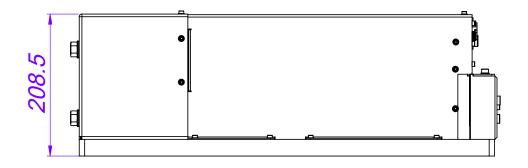

700x325x168 |
| L11W          | 660V                    | 500A           | NA                                    | NA                                   | NA                                   | 228KW                                | 159KW                                | 130KW                                | 430x350x201 |
| L124          | 1140V                   | 400A           | 150KW                                 | 133KW                                | 119KW                                | 91KW                                 | 64KW                                 | 52KW                                 | 733x350x200 |

Datasheet-L0TJ0501



L0TJ0501 AC Variable Frequency Drive 1140V 150kW - 110V/220V Control PS - 110V/220V Relay - 5V Encoder

#### **Dimensional Drawings (mm)**







# L0TJ0501 AC Variable Frequency Drive 1140V 150kW - 110V/220V Control PS - 110V/220V Relay - 5V Encoder

#### **Single Drive Typical Application Example**



### **Ordering Information**

AC Variable Frequency Drive 1140V 150kW - 110V/220V Control PS - 110V/220V Relay - 5V Encoder Part Number: L0TJ0501

AC VFD System Filter with Common Mode Choke (1140 V) Part Number: L11V0101

AC Drive 1140V Choke 40A Long Side Mounting Part Number: LOWM0101