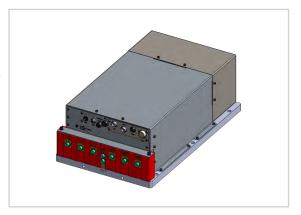

#### LOTJ0501 AC Variable Frequency Drive 1140V 150kW - 110V/220V Control PS - 110V/220V Relay - 5V Encoder

Pempek's AC Variable Frequency Drive for high-performance control of 1140V induction motor in demanding industrial applications.

# L0TJ0501 AC Variable Frequency Drive 1140V 150kW - 110V/220V Control PS - 110V/220V Relay - 5V Encoder