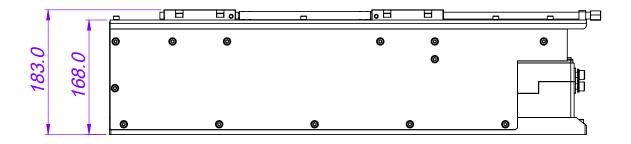

## **Specification Chart**

| Pempek<br>VFD | VFD<br>rated<br>voltage | Max<br>current | Suitable motor<br>Max power<br>@1140V | Suitable<br>motor Max<br>power @960V | Suitable<br>motor Max<br>power @860V | Suitable<br>motor Max<br>power @660V | Suitable<br>motor Max<br>power @460V | Suitable motor<br>Max power<br>@380V | Dimension   |
|---------------|-------------------------|----------------|---------------------------------------|--------------------------------------|--------------------------------------|--------------------------------------|--------------------------------------|--------------------------------------|-------------|
| L0W4          | 1140V                   | 200A           | 150KW                                 | 133KW                                | 119KW                                | 91KW                                 | 64KW                                 | 52KW                                 | 462x372x200 |
| LOTJ          | 1140V                   | 300A           | 230KW                                 | 200KW                                | 178KW                                | 178KW                                | 137KW                                | 79KW                                 | 610x370x213 |
| LOUP          | 480V                    | 500A           | NA                                    | NA                                   | NA                                   | 228KW                                | 159KW                                | 130KW                                | 700x325x168 |
| L11W          | 660V                    | 500A           | NA                                    | NA                                   | NA                                   | 228KW                                | 159KW                                | 130KW                                | 430x350x201 |
| L124          | 1140V                   | 400A           | 150KW                                 | 133KW                                | 119KW                                | 91KW                                 | 64KW                                 | 52KW                                 | 733x350x200 |

#### **Dimensional Drawings (mm)**