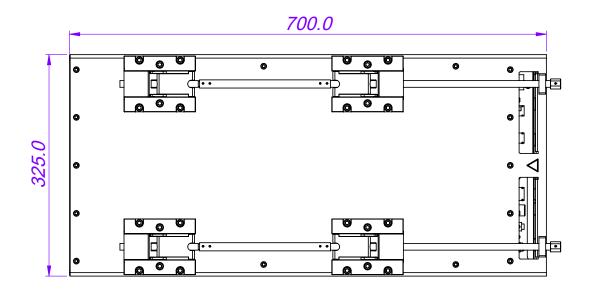

## **Specification Chart**

| Pempek<br>VFD | VFD<br>rated<br>voltage | Max<br>current | Suitable motor<br>Max power<br>@1140V | Suitable<br>motor Max<br>power @960V | Suitable<br>motor Max<br>power @860V | Suitable<br>motor Max<br>power @660V | Suitable<br>motor Max<br>power @460V | Suitable motor<br>Max power<br>@380V | Dimension   |
|---------------|-------------------------|----------------|---------------------------------------|--------------------------------------|--------------------------------------|--------------------------------------|--------------------------------------|--------------------------------------|-------------|
| L0W4          | 1140V                   | 200A           | 150KW                                 | 133KW                                | 119KW                                | 91KW                                 | 64KW                                 | 52KW                                 | 462x372x200 |
| LOTJ          | 1140V                   | 300A           | 230KW                                 | 200KW                                | 178KW                                | 178KW                                | 137KW                                | 79KW                                 | 610x370x213 |
| LOUP          | 480V                    | 500A           | NA                                    | NA                                   | NA                                   | 228KW                                | 159KW                                | 130KW                                | 700x325x168 |
| L11W          | 660V                    | 500A           | NA                                    | NA                                   | NA                                   | 228KW                                | 159KW                                | 130KW                                | 430x350x201 |
| L124          | 1140V                   | 400A           | 150KW                                 | 133KW                                | 119KW                                | 91KW                                 | 64KW                                 | 52KW                                 | 733x350x200 |

#### **Dimensional Drawings (mm)**