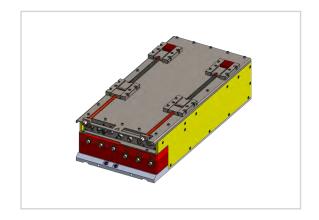

## LØUPØ1Ø1 AC Variable Frequency Drive 480V 150kW -110V/220V Control PS - 110V/220V Relay - 5V Encoder

Pempek's AC Variable Frequency Drive requency converter for high-performance control of 480V induction motor in demanding industrial applications.

# LØUPØ1Ø1 AC Variable Frequency Drive 480V 150kW -110V/220V Control PS - 110V/220V Relay - 5V Encoder