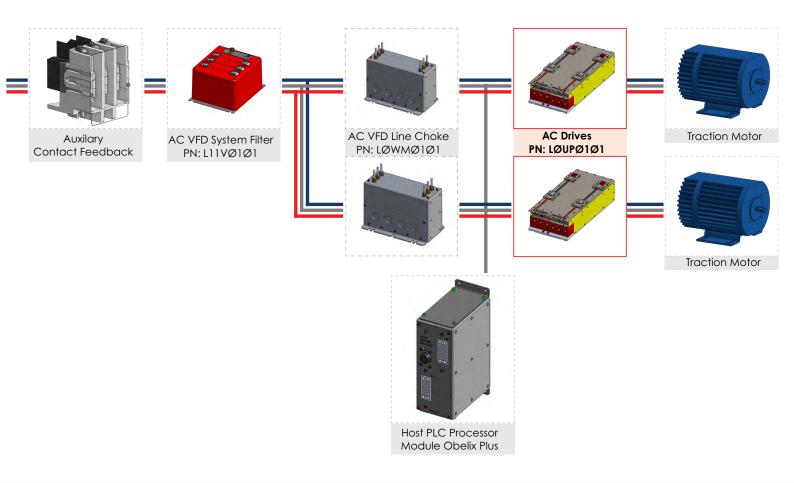

| 228KW                                | 159KW                                | 130KW                                | 430x350x201 |
| L124          | 1140V                   | 400A           | 150KW                                 | 133KW                                | 119KW                                | 91KW                                 | 64KW                                 | 52KW                                 | 733x350x200 |

Datasheet-L0UP0101



LØUPØ1Ø1 AC Variable Frequency Drive 480V 150kW -110V/220V Control PS - 110V/220V Relay - 5V Encoder

#### **Dimensional Drawings (mm)**







# LØUPØ1Ø1 AC Variable Frequency Drive 480V 150kW -110V/220V Control PS - 110V/220V Relay - 5V Encoder

#### **Single Drive Typical Application Example**



# **Ordering Information**

AC Variable Frequency Drive 480V 150kW -110V/220V Control PS - 110V/220V Relay - 5V Encoder Part Number: LØUPØ1Ø1

AC VFD System Filter with Common Mode Choke (1140 V) Part Number: L11VØ1Ø1

AC Drive 1140V Choke 40A Long Side Mounting Part Number: LØWMØ1Ø1