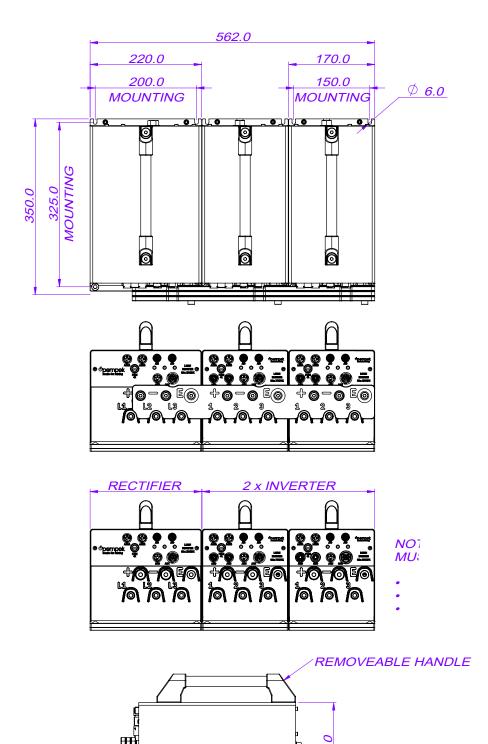

#### **Dimensional Drawings (mm)**

Datasheet-L1240101

## **Specification Chart**

| Pempek<br>VFD | VFD<br>rated<br>voltage | Max<br>current | Suitable motor<br>Max power<br>@1140V | Suitable<br>motor Max<br>power @960V | Suitable<br>motor Max<br>power @860V | Suitable<br>motor Max<br>power @660V | Suitable<br>motor Max<br>power @460V | Suitable motor<br>Max power<br>@380V | Dimension   |
|---------------|-------------------------|----------------|---------------------------------------|--------------------------------------|--------------------------------------|--------------------------------------|--------------------------------------|--------------------------------------|-------------|
| L0W4          | 1140V                   | 200A           | 150KW                                 | 133KW                                | 119KW                                | 91KW                                 | 64KW                                 | 52KW                                 | 462x372x200 |
| LOTJ          | 1140V                   | 300A           | 230KW                                 | 200KW                                | 178KW                                | 178KW                                | 137KW                                | 79KW                                 | 610x370x213 |
| LOUP          | 480V                    | 500A           | NA                                    | NA                                   | NA                                   | 228KW                                | 159KW                                | 130KW                                | 700x325x168 |
| L11W          | 660V                    | 500A           | NA                                    | NA                                   | NA                                   | 228KW                                | 159KW                                | 130KW                                | 430x350x201 |
| L124          | 1140V                   | 400A           | 150KW x2                              | 133KW x2                             | 119KW x2                             | 91KW x2                              | 64KW x2                              | 52KW x2                              | 562x350x200 |
| L127          | 1140V                   | 400A           | 150KW x3                              | 133KW x3                             | 119KW x3                             | 91KW x3                              | 64KW x3                              | 52KW x3                              | 733x350x200 |