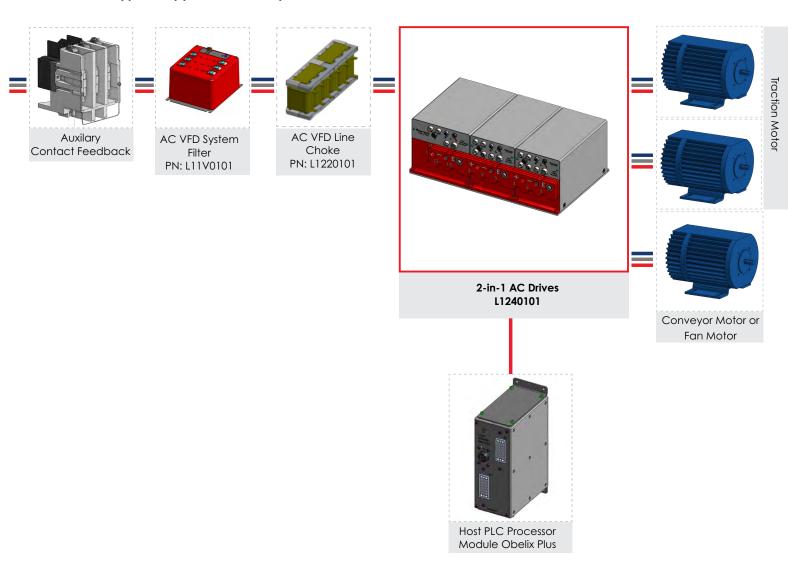

#### 2-in-1 Drive Typical Application Example

#### **Ordering Information**

AC Variable Frequency Drive 2-in-1 1140V 100kW - 24V Control PS - 110/220V Relay - 5V Encoder

Part Number: L1240101

AC VFD System Filter with Common Mode Choke (1140 V) Part Number: L11V0101

AC VFD Line Choke Part Number: L1220101

Datasheet-L1240101