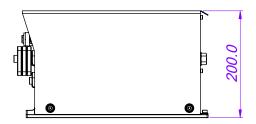

#### **Dimensional Drawings (mm)**

Datasheet-L1270101

## **Specification Chart**

| Pempek<br>VFD | VFD<br>rated<br>voltage | Max<br>current | Suitable motor<br>Max power<br>@1140V | Suitable<br>motor Max<br>power @960V | Suitable<br>motor Max<br>power @860V | Suitable<br>motor Max<br>power @660V | Suitable<br>motor Max<br>power @460V | Suitable motor<br>Max power<br>@380V | Dimension   |
|---------------|-------------------------|----------------|---------------------------------------|--------------------------------------|--------------------------------------|--------------------------------------|--------------------------------------|--------------------------------------|-------------|
| L0W4          | 1140V                   | 200A           | 150KW                                 | 133KW                                | 119KW                                | 91KW                                 | 64KW                                 | 52KW                                 | 462x372x200 |
| LOTJ          | 1140V                   | 300A           | 230KW                                 | 200KW                                | 178KW                                | 1 <i>7</i> 8KW                       | 137KW                                | 79KW                                 | 610x370x213 |
| LOUP          | 480V                    | 500A           | NA                                    | NA                                   | NA                                   | 228KW                                | 159KW                                | 130KW                                | 700x325x168 |
| L11W          | 660V                    | 500A           | NA                                    | NA                                   | NA                                   | 228KW                                | 159KW                                | 130KW                                | 430x350x201 |
| L124          | 1140V                   | 400A           | 150KW x2                              | 133KW x2                             | 119KW x2                             | 91KW x2                              | 64KW x2                              | 52KW x2                              | 562x350x200 |
| L127          | 1140V                   | 400A           | 150KW x3                              | 133KW x3                             | 119KW x3                             | 91KW x3                              | 64KW x3                              | 52KW x3                              | 733x350x200 |