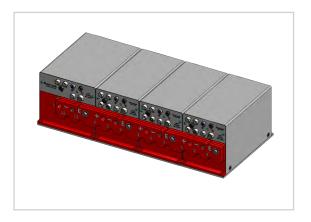

## L1270101 AC Variable Frequency Drive 3-in-1 1140V 100kW - 24V Control PS - 110/220V Relay - 5V Encoder

Pempek's AC Variable Frequency Drive 3-in-1 frequency converter for high-performance control of 1140V induction motor in demanding industrial applications.

# L1270101 AC Variable Frequency Drive 3-in-1 1140V 100kW - 24V Control PS - 110/220V Relay - 5V Encoder