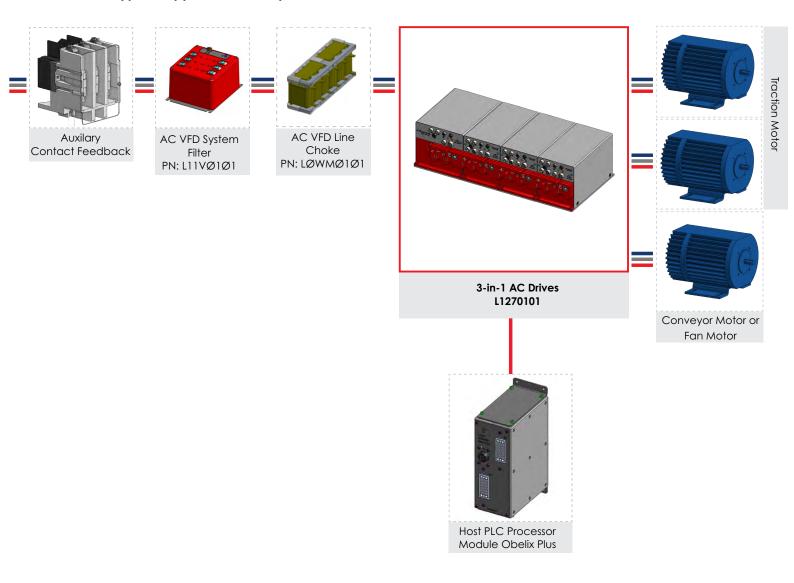

#### 3-in-1 Drive Typical Application Example

## **Ordering Information**

AC Variable Frequency Drive 3-in-1 1140V 100kW - 24V Control PS - 110/220V Relay - 5V Encoder

Part Number: L1270101

AC VFD System Filter with Common Mode Choke (1140 V) Part Number: L11V0101

AC VFD Line Choke 1140V 330A Part Number: L1220101

Datasheet-L1270101