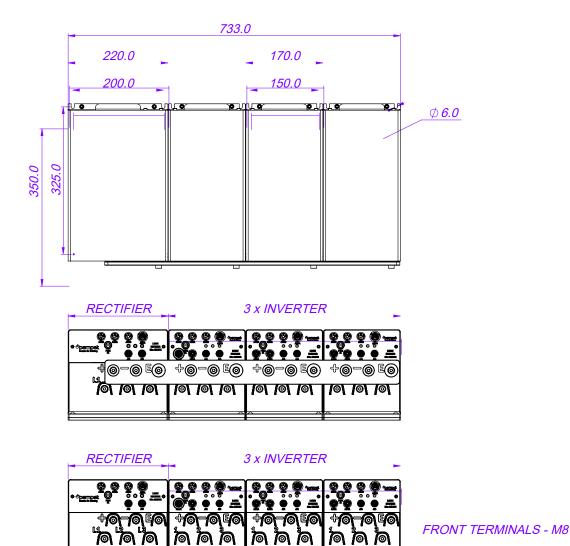

#### **Dimensional Drawings (mm)**

Datasheet-L1270101

## **Specification Chart**

| Pempek<br>VFD | VFD<br>rated<br>voltage | Max<br>current | Suitable motor<br>Max power<br>@1140V | Suitable<br>motor Max<br>power @960V | Suitable<br>motor Max<br>power @860V | Suitable<br>motor Max<br>power @660V | Suitable<br>motor Max<br>power @460V | Suitable motor<br>Max power<br>@380V | Dimension   |
|---------------|-------------------------|----------------|---------------------------------------|--------------------------------------|--------------------------------------|--------------------------------------|--------------------------------------|--------------------------------------|-------------|
| L0W4          | 1140V                   | 200A           | 150KW                                 | 133KW                                | 119KW                                | 91KW                                 | 64KW                                 | 52KW                                 | 462x372x200 |
| LOTJ          | 1140V                   | 300A           | 230KW                                 | 200KW                                | 178KW                                | 1 <i>7</i> 8KW                       | 137KW                                | 79KW                                 | 610x370x213 |
| LOUP          | 480V                    | 500A           | NA                                    | NA                                   | NA                                   | 228KW                                | 159KW                                | 130KW                                | 700x325x168 |
| L11W          | 660V                    | 500A           | NA                                    | NA                                   | NA                                   | 228KW                                | 159KW                                | 130KW                                | 430x350x201 |
| L124          | 1140V                   | 400A           | 150KW x2                              | 133KW x2                             | 119KW x2                             | 91KW x2                              | 64KW x2                              | 52KW x2                              | 562x350x200 |
| L127          | 1140V                   | 400A           | 150KW x3                              | 133KW x3                             | 119KW x3                             | 91KW x3                              | 64KW x3                              | 52KW x3                              | 733x350x200 |