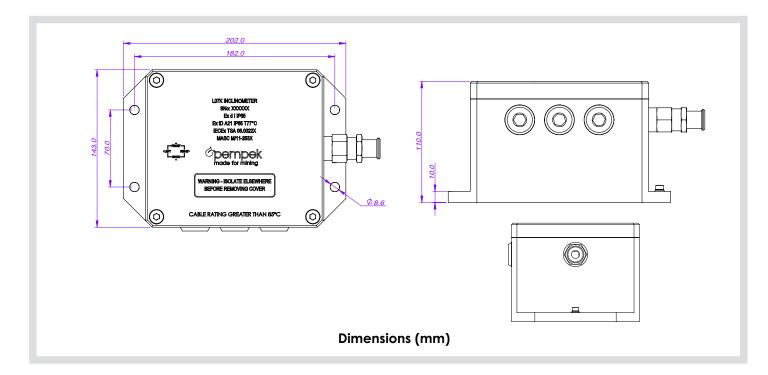

## L07K0030 Inclinometer Module Single Axis IEC Ex id

This flameproof apparatus is not to be used for any other purpose other than to provide a suitable Ex d I enclosure for industrial electronics.

Typical application of LO7K flameproof enclosure will provide housing for an inclinometer assembly used in underground mines.

### Typical Application

Typical application of L07K flameproof enclosure will provide housing for an inclinometer assembly used in underground mines.

Datasheet-L07K0030