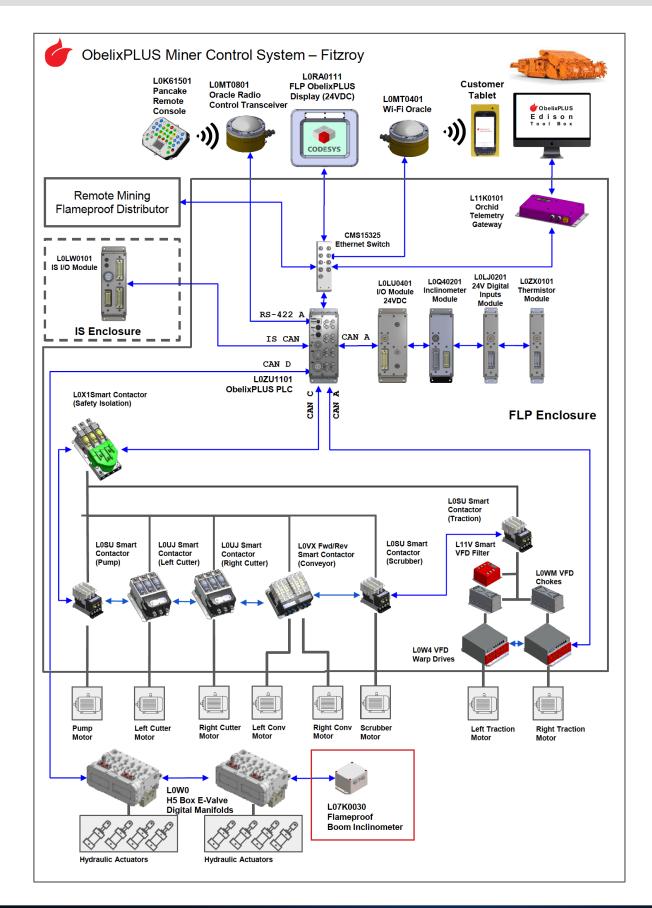

## L07K0030 Inclinometer Module Single Axis IEC Ex id

This flameproof apparatus is not to be used for any other purpose other than to provide a suitable Ex d I enclosure for industrial electronics.

Typical application of LO7K flameproof enclosure will provide housing for an inclinometer assembly used in underground mines.

### Typical Application

Typical application of L07K flameproof enclosure will provide housing for an inclinometer assembly used in underground mines.

Datasheet-L07K0030