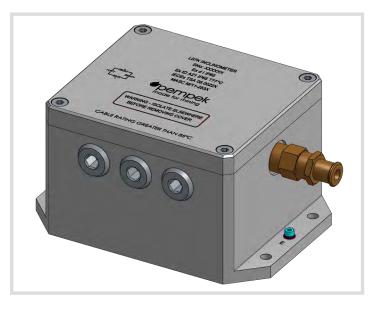

## L07K0030 Inclinometer Module Single Axis IEC Ex id

This flameproof apparatus is not to be used for any other purpose other than to provide a suitable Ex d I enclosure for industrial electronics.

Typical application of LO7K flameproof enclosure will provide housing for an inclinometer assembly used in underground mines.

### Typical Application

Typical application of L07K flameproof enclosure will provide housing for an inclinometer assembly used in underground mines.

Datasheet-L07K0030