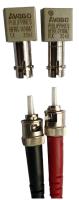

### **Specifications**

Product Type: Pre-manufactured cable assembly

• **Construction:** Flbre Optic with ST terminations

Connector 1 : Fibre Optic Tx
Connector 2: Fibre-optic Rx
Pin Type: ST Fibre Plugs

Conductor Type: Multi-mode Fibre-optic

Insulation Rating: N/A

• Temperature Rating:  $-40^{\circ}$ C to  $85^{\circ}$ C

Image above Fibre Optic Patch ST-ST Multi-Mode

Datasheet-LOM10101

2