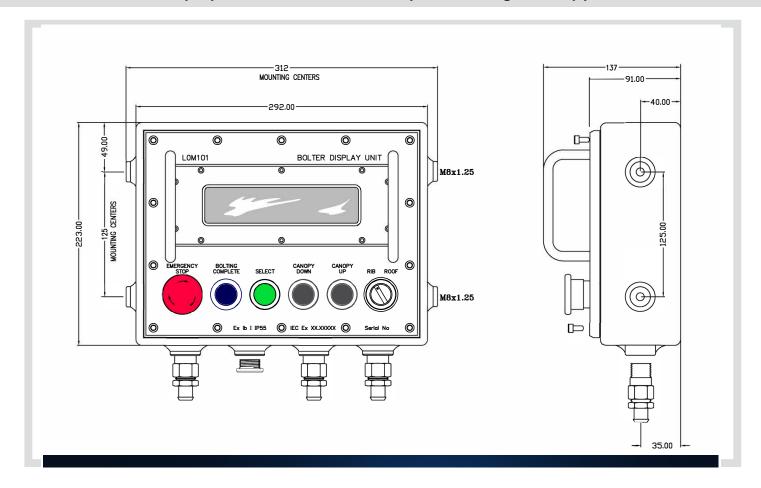

## LOM10101 Obelix Display Module Ex ib Intrinsically Safe Bolting / Canopy Control Station

The LOM10101 series bolter station is an entry-level bolting control and monitoring terminal.

The L0M10101 provides information to the operator via 4 lines by 40 characters text display. Several control buttons allow the operator to select and control different bolting functions.

#### Features:

- Basic I.S Bolter Control Station
- I.S. Design with Flameproof Approved Glands for wiring
- Waterproof Rate IP55
- CAN Interface OblixBus Compatible
- Built-in LCD Display (4x40)
- Four Bolting Control Buttons
- One Mode Switch
- Integrated E-Stop Button
- Input and Output Resources
- ObelixBus (fibre-optic)
- 4 x Momentary Push Buttons
- 1 x Selector Switch
- 1 x E-Stop Button (Latching)

# **Engravings**

All engravings paint filled black except 'Emergency Stop' which is Red

Datasheet-L0M10101

.....