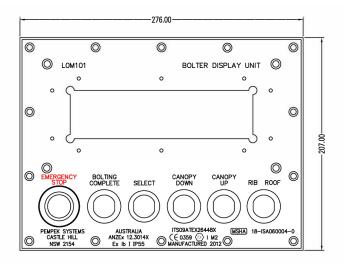

## LOM10101 Obelix Display Module Ex ib Intrinsically Safe Bolting / Canopy Control Station

The LOM10101 series bolter station is an entry-level bolting control and monitoring terminal.

The L0M10101 provides information to the operator via 4 lines by 40 characters text display. Several control buttons allow the operator to select and control different bolting functions.

#### Features:

- Basic I.S Bolter Control Station
- I.S. Design with Flameproof Approved Glands for wiring
- Waterproof Rate IP55
- CAN Interface OblixBus Compatible
- Built-in LCD Display (4x40)
- Four Bolting Control Buttons
- One Mode Switch
- Integrated E-Stop Button
- Input and Output Resources
- ObelixBus (fibre-optic)
- 4 x Momentary Push Buttons
- 1 x Selector Switch
- 1 x E-Stop Button (Latching)

# **Engravings**

All engravings paint filled black except 'Emergency Stop' which is Red

Datasheet-L0M10101

.....