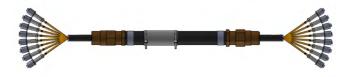

#### Fibre Optic Patch Cables

| Part Number | Description                          |
|-------------|--------------------------------------|
| H0LW0401    | Fibre Optic Patch ST-ST Multi-mode   |
| H0M10101    | Connector Assembly Fibre 8 way 7m    |
| H0M10201    | Connector Assembly Fibre 8 way 10m   |
| H0M10301    | Connector Assembly Fibre 8 way 1m    |
| H0M10401    | Connector Assembly Fibre 8 way 4m    |
| H0M10801    | Connector Assembly Fibre 8 way 8m    |
| H0M10901    | Connector Assembly Fibre 8 way 11m   |
| H0M11001    | Fibre Optic Patch Assembly 8 way 3m  |
| H0M11201    | Connector Assembly Fibre 8 way 12.5m |