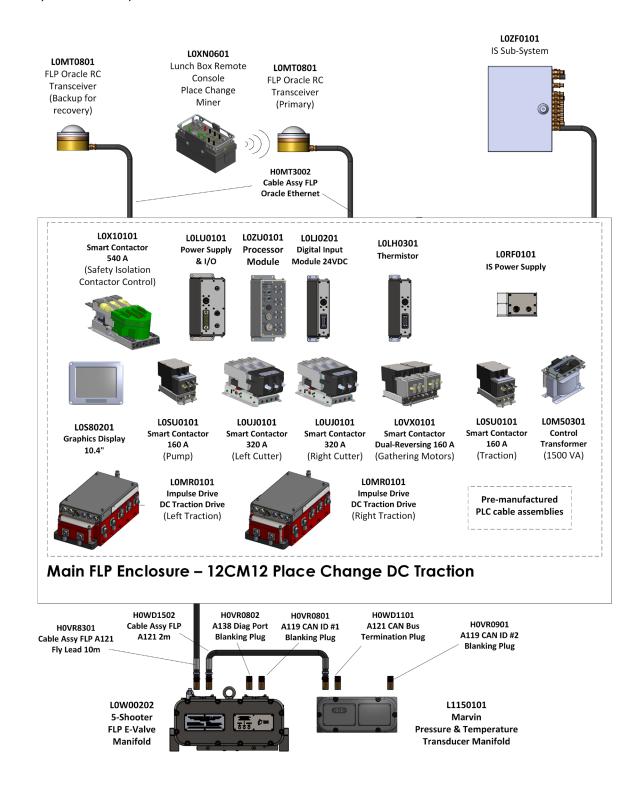

# **Control System Modules**

Simple, Reliable Networking

## 12CM12 Place Change Miner Control System

Control System Components