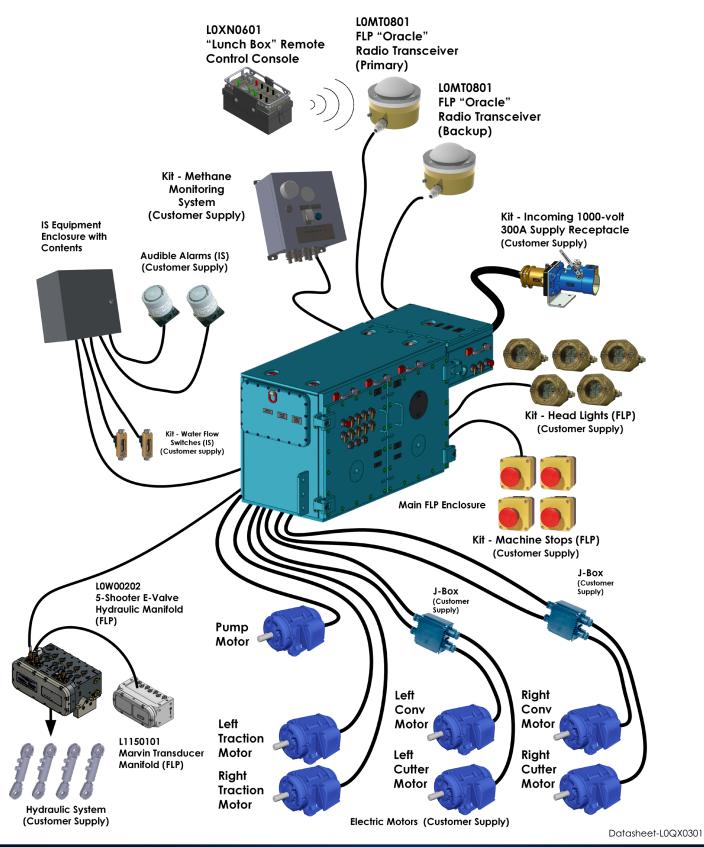

## 12CM12 Place Change Miner Control System

Control System Components

Sub - Systems designed to work together from single supplier

Datasheet-L0QX301