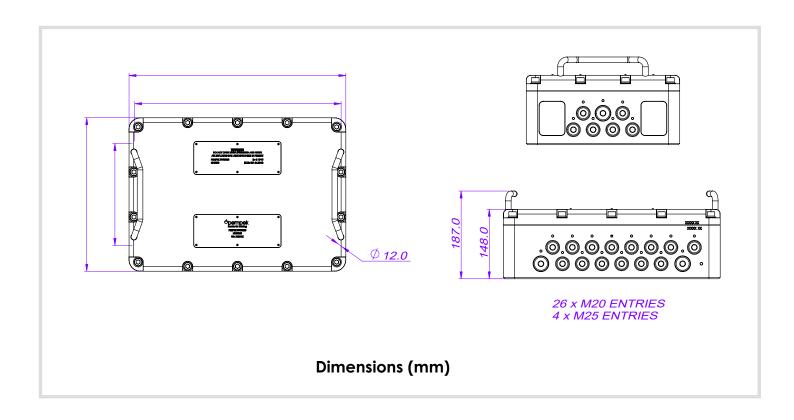

#### Only One Flameproof Box

Pre-Wired And Pre-Tested

Reduces installation time and cost

Consistent, predictable machine overhaul schedule

Simplified supply chain

Uniform documentation

Standardised machine automation software

Sub - Systems designed to work together from single supplier





Datasheet-L0QX301



# Complete Cost-Effective Control Systems For Flameproof Mobile Plant

Example - 12cm12 Place Change Machine Control System



© Pempek 1985 – 2021

www.pempek.com.au

Pempex Systems Pty Ltd ACN 622 172 721 (Pempek) is the owner of all intellectual property rights subsisting in all of its products, software and hardware, as well as all product information contained in this accument (including without limitation in respect of all copyright, designs and know-how). Your use of Pempek's products and intellectual property is strictly subject to: Pempek's Licence Terms and Conditions, which are accessible here:
https://pempek.com.au/terms-and-conditions/#PempekIntellectualPropertyLicenceAgreement



## 12CM12 Place Change Miner Control System

Control System Components