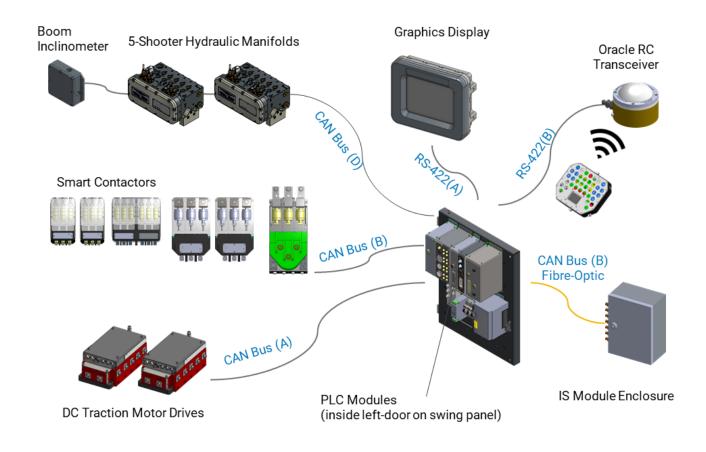

## 12CM12 Place Change Miner Control System

Control System Components

# **Control System Modules**

Simple, Reliable Networking