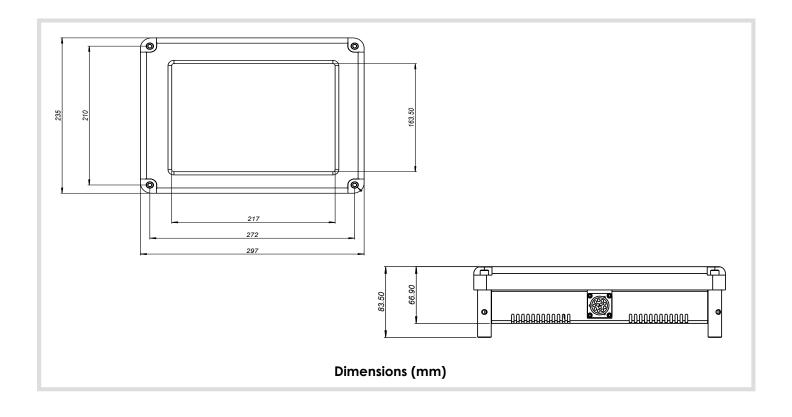

## L0S81101 ObelixPlus Display Module 10.4" 24 VDC

Pempek's revolutionary NEW ObelixPLUS Machine Control Solution now offers users the ability to configure and modify their own control system, edit operational parameters and operator messages and error messages without having to open the flameproof enclosure.