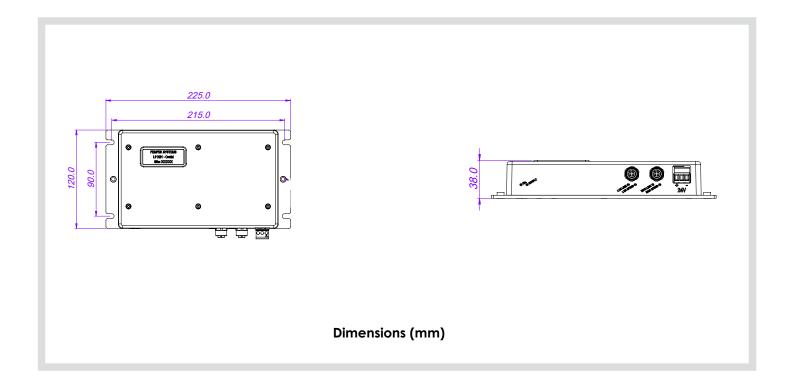

tion

- Continuous Miners
- Continuous Haulage
- Long Wall Shearers
- Mobile Bolters
- Mobile Roof Supports
- Remote Control Scoops
- Remote Control Loaders
- Shuttle Cars
- Feeder Breakers

Datasheet-L11K0101

Pempek Systems Pty Ltd ACN 622 172 721 (Pempek) is the owner of all intellectual property rights subsisting in all of its products, software and hardware, as well as all product information contained in this document (including without limitation in respect of all copyright, designs and know-how). Your use of Pempek's products and intellectual property is strictly subject to: Pempek's Licence Terms and Conditions, which are accessible here: https://pempek.com.au/terms-and-conditions/#PempekIntellectualPropertyLicenceAgreement



### L11K0101 Orchid Collector WinCE With Plate Mount



## Diagram



Datasheet-L11K0101