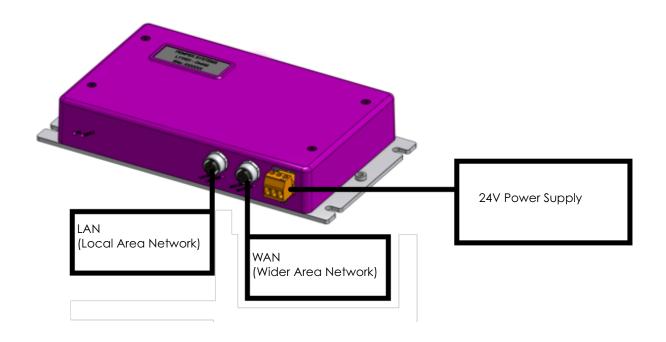

uous Miners
- Continuous Haulage
- Long Wall Shearers
- Mobile Bolters
- Mobile Roof Supports
- Remote Control Scoops
- Remote Control Loaders
- Shuttle Cars
- Feeder Breakers

Datasheet-L11K0101

Pempek Systems Pty Ltd ACN 622 172 721 (Pempek) is the owner of all intellectual property rights subsisting in all of its products, software and hardware, as well as all product information contained in this document (including without limitation in respect of all copyright, designs and know-how). Your use of Pempek's products and intellectual property is strictly subject to: Pempek's Licence Terms and Conditions, which are accessible here: https://pempek.com.au/terms-and-conditions/#PempekIntellectualPropertyLicenceAgreement



### L11K0101 Orchid Collector WinCE With Plate Mount



## Diagram



Datasheet-L11K0101