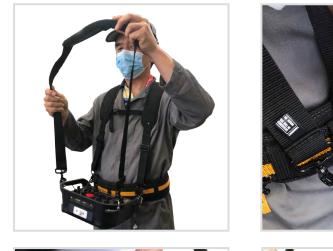

## H0X21501 Durable Padded Adjustable Harness

Adjustable straps

Durable construction

Comfortable padding

Multiple attachment points

Distributes weight evenly over operators shoulders

Allows hands free support of remote

Remote quick disconnect via clip

Provides for both vertical and horizontal positioning of remote

Datasheet-H0X21501