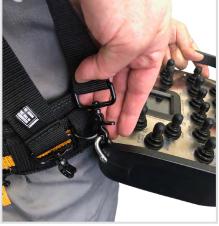

Remote quick disconnect via clip

Provides for both vertical and horizontal positioning of remote

Datasheet-H0X21501