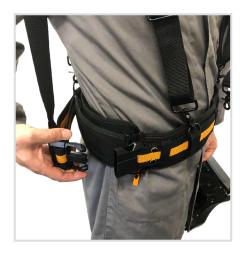

## H0X21501 Durable Padded Adjustable Harness

Adjustable straps

Durable construction

Comfortable padding

Multiple attachment points

Distributes weight evenly over operators shoulders

Allows hands free support of remote

Remote quick disconnect via clip

Provides for both vertical and horizontal positioning of remote

Datasheet-H0X21501