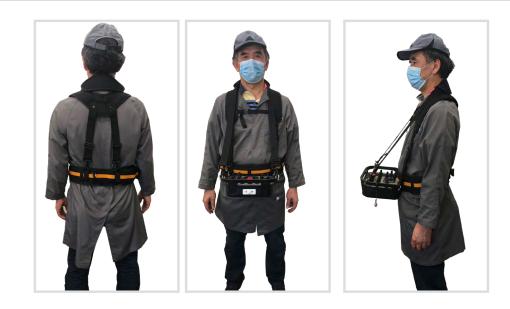

## H0X21501 Durable Padded Adjustable Harness

Adjustable straps

Durable construction

Comfortable padding

Multiple attachment points

Distributes weight evenly over operators shoulders

Allows hands free support of remote

Remote quick disconnect via clip

Provides for both vertical and horizontal positioning of remote

Datasheet-H0X21501