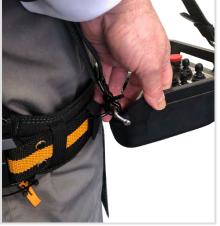

Remote quick disconnect via clip

Provides for both vertical and horizontal positioning of remote

Datasheet-H0X21501