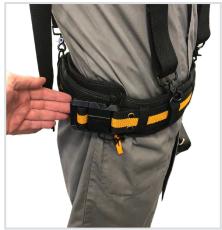

## H0X21501 Durable Padded Adjustable Harness

Adjustable straps

Durable construction

Comfortable padding

Multiple attachment points

Distributes weight evenly over operators shoulders

Allows hands free support of remote

Remote quick disconnect via clip

Provides for both vertical and horizontal positioning of remote

Datasheet-H0X21501