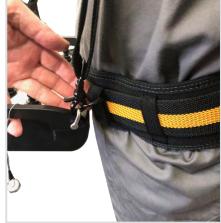

## H0X21501 Durable Padded Adjustable Harness

Adjustable straps

Durable construction

Comfortable padding

Multiple attachment points

Distributes weight evenly over operators shoulders

Allows hands free support of remote

Remote quick disconnect via clip

Provides for both vertical and horizontal positioning of remote

Datasheet-H0X21501